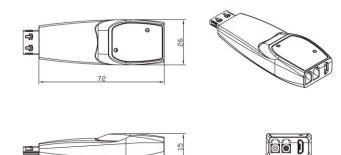

|
| Fiber                 | 2 LC multi-mode fiber (OM3)                                                      |
| Power supplying       | External USB power by micro USB to USB cable or DDC 5V from HDMI source(Tx Only) |
| LED Indicators        | TX: power, signal transmission RX: power, signal detection                       |
| Power consumption     | < 2.5W                                                                           |
| Operating temperature | 0°C to 50°C                                                                      |
| Operating humidity    | 10~85% RH, non-condensing                                                        |
| Size (LWH)            | 26 x 72 x 15 mm                                                                  |

### **Dimension** [mm]



Size( LWH): 26 x 72 x 15mm

### **Connection Diagram**

4K UHD(4096x2160) @60Hz up to 100m





#### Opticis Co., Ltd.

16FI, Kins Tower 8 Sungnam-daero, 331 beon-gil, Bundang-gu Sungnam-si, Gyunggi-do, 13558 South Korea

Tel: +82 (31) 719-8033 Fax: +82 (31) 719-8032

tosales@opticis.com