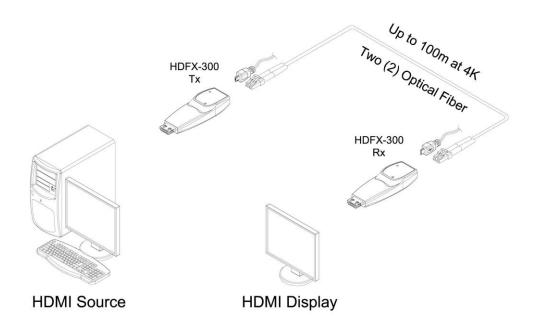

|
| Power supplying       | External USB power by micro USB to USB cable or DDC 5V from HDMI source(Tx Only) |
| LED Indicators        | TX: power, signal transmission RX: power, signal detection                       |
| Power consumption     | < 2.5W                                                                           |
| Operating temperature | 0°C to 50°C                                                                      |
| Operating humidity    | 10~85% RH, non-condensing                                                        |
| Size (LWH)            | 26 x 72 x 15 mm                                                                  |

### **Dimension** [mm]



Size( LWH): 26 x 72 x 15mm

### **Connection Diagram**

4K UHD(4096x2160) @60Hz up to 100m





#### Opticis Co., Ltd.

16FI, Kins Tower 8 Sungnam-daero, 331 beon-gil, Bundang-gu Sungnam-si, Gyunggi-do, 13558 South Korea

Tel: +82 (31) 719-8033 Fax: +82 (31) 719-8032

tosales@opticis.com