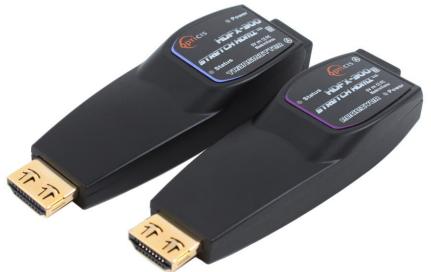

## HDMI 2.0 optical fiber detachable extender, HDFX-300

HDMI 2.0 optical fiber detachable extender, HDFX-300, extends HDMI 2.0 signal up to 100m (328feet) and transmits 4K UHD (4096x2160) at 60Hz over one duplex LC multi-mode fibers. Leading-edge technology of Opticis allows long distance transmission of 4K signal without any video/audio degradation.

HDFX-300 is designed compact enough to be fitted into various installation environments. It gives slim, light, easy installation with perfect electrical isolation, but without electrical hazard and interference.

High-Retention HDMI connector, which allows for more retention force than standard HDMI connector, prevents accidental disconnection.

HDFX-300 is compliant with HDMI standards features like CEC, EDID and HDCP 2.2 for better installation flexibility and compatibility.

HDFX-300 can be operated by either 5V power from HDMI source(Tx only) or USB power. Auto Power-Switching feature makes it more reliable on its power supply.